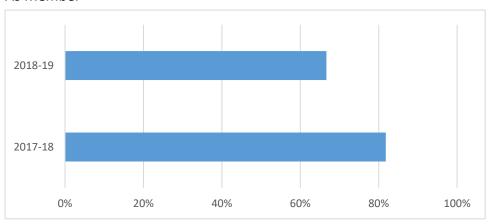

# Panel on Environmental Affairs Attendance:

## As Non-Member

| 2016-17 | 2017-18 | 2018-19 | 2019-20 |
|---------|---------|---------|---------|
| 1       | Panel   | Panel   | 0       |